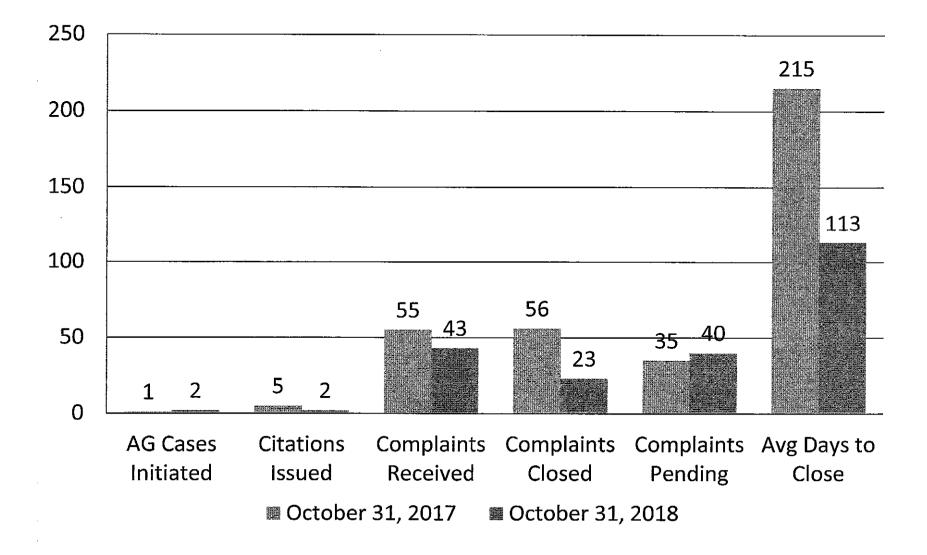

17

3

4

5 6 7

8 9

- 20 7) Bureau Updates -
- Statistics -

|                       | A = -5 h == - 0047 | A = of 1 = 0010 |
|-----------------------|--------------------|-----------------|
| Two-Year Fiscal Year  | As of June 2017    | As of June 2018 |
| Statistics Comparison |                    |                 |
| New Licenses          | 63                 | 57              |
| Active Licenses       | 727                | 736             |
| Total Licenses Issued | 995                | 1,052           |
| Applications Received | 99                 | 126             |
| Accusations Filed     | 4                  | 5               |
| Citations Issued      | 4                  | 13              |
| Complaints Received   | 120                | 145             |
| Complaints Closed     | 166                | 142             |
| Complaints Pending    | 42                 | 23              |
| Average Days to Close | 260                | 159             |

22 23

24

25

Mr. Gee asked for a summary of complaint type and Ms. May replied mainly care of service, displeased with service, and most result in no action. Ms. Thomson asked what the four Attorney General (AG) cases involve and Ms. May replied these were citations which a response was not received.