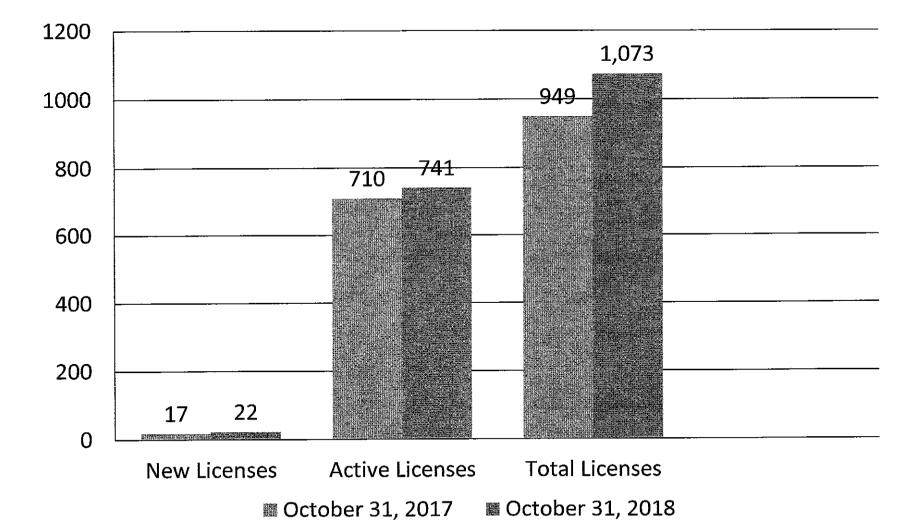

17

3

4

5 6 7

8 9

- 20 7) Bureau Updates -
- Statistics -

|                       | A = -5 h == - 0047 | A = of 1 = 0010 |
|-----------------------|--------------------|-----------------|
| Two-Year Fiscal Year  | As of June 2017    | As of June 2018 |
| Statistics Comparison |                    |                 |
| New Licenses          | 63                 | 57              |
| Active Licenses       | 727                | 736             |
| Total Licenses Issued | 995                | 1,052           |
| Applications Received | 99                 | 126             |
| Accusations Filed     | 4                  | 5               |
| Citations Issued      | 4                  | 13              |
| Complaints Received   | 120                | 145             |
| Complaints Closed     | 166                | 142             |
| Complaints Pending    | 42                 | 23              |
| Average Days to Close | 260                | 159             |